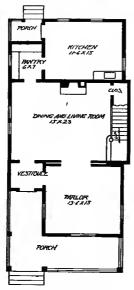

Design No. 2005

First Floor Plan

second Floor Place

### Size: Width, 28 feet 6 inches; length, 43 feet, exclusive of porch

Blue prints consist of basement plan; first and second floor plans; front, rear, two side elevations; wall sections and all necessary interior details. Specifications consist of about twenty pages of typewritten matter.

Full and complete working plans and specifications of this house will be furnished for \$5.00. Cost of this house is from about \$2,250.00 to about \$2,500.00, according to the locality in which it is built.